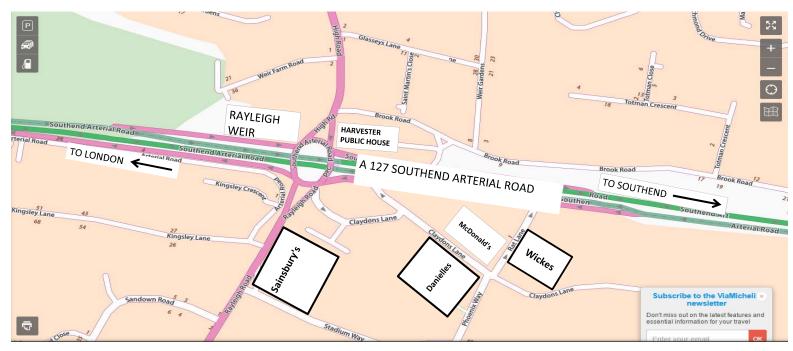

## 10% discount

on our listed prices for all new Year 7 students up to and including 24<sup>th</sup> July 2024

Danielles of Rayleigh Unit 5B, Claydons Lane, Rayleigh Weir

> Rayleigh Essex SS6 7UP Tel: 01268 967542

Opposite McDonald's and behind Sainsbury's/Homebase at Rayleigh Weir See our website or telephone/e-mail for details

Please note:

We do not visit the school to sell uniform.

We prefer that you visit our store to enable our friendly staff to give your daughter the personal service in a welcoming environment.

## **Opening hours are:** Monday to Saturday 9.00am-5.00pm

Unit 5 B Claydons Lane, Rayleigh SS6 7UP: