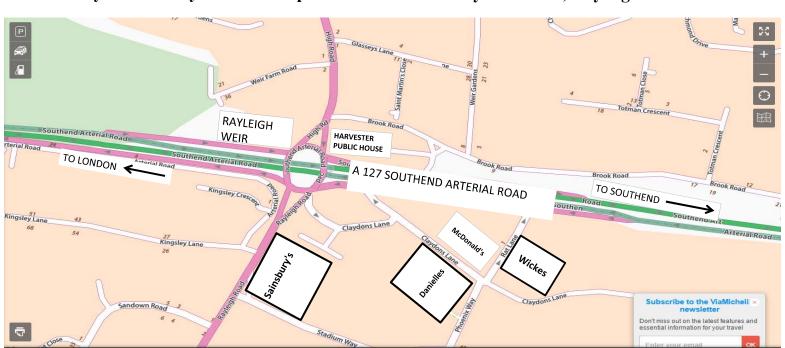

# Danielles of Rayleigh Unit 5B, Claydons Lane, Rayleigh Weir

Rayleigh Essex SS6 7UP Tel: 01268 967542

Opposite McDonald's and behind Sainsbury's/Homebase at Rayleigh Weir See our website or telephone/e-mail for details

#### Unit 5 B Claydons Lane, Rayleigh SS6 7UP:

24.02. 25